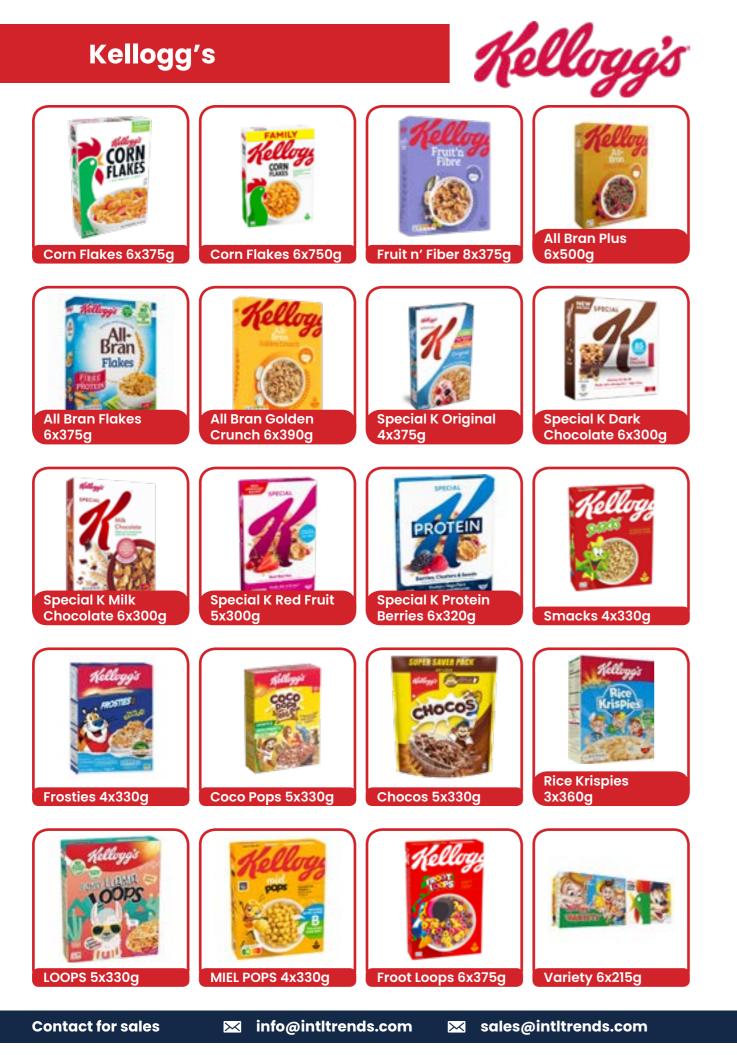

Price, packaging and weight to be confirmed when ordering

Price, packaging and weight to be confirmed when ordering

Price, packaging and weight to be confirmed when ordering

| Kellogg                                                    | J'S                                                    | 1                                              | elloggis                                 |
|------------------------------------------------------------|--------------------------------------------------------|------------------------------------------------|------------------------------------------|
| Choco Krispies   40x35g                                    | All Bran Fruit'n'Fibre<br>40x45g                       | Mix Case 7x(5FL)<br>PPak                       | Country Store   32x40g                   |
| Extra Fruit & Nuts<br>FSV 32x45g                           | Extra Chocolat<br>(Granola) 4x1500g                    | Extra Red Fruit &<br>Nuts (Granola)<br>4x1500g | Country Store<br>(Muesli) 4x2kg          |
| Special K<br>Protein Black<br>Berry/ Pumpkin<br>(10x4x28g) | Special K Protein<br>Coco/ Cacao/<br>Cashew (10x4x28g) | Frosties Graanreep<br>14 x (6x25g)             | Coco Pops<br>Graanreep<br>14x(6x20g)     |
| SPK Choc<br>Graanreep 14 x<br>(6x21.5g)                    | SPK Melk Choc<br>Graanreep 14 x<br>(6x20g)             | SPK Red Fruits<br>14x(6x21.5g)                 | SPK Pro Coco<br>Cocoa & Cashew<br>18x35g |
| SPK Pro Blackcur & Pumpk S 18x35g                          | SPK Chocolate bars<br>30x21.5g                         | Extra Bars ALM/<br>Choc Singles<br>16x32g      | Original 12x40g                          |
| Contact for sales                                          | 🔀 info@intltren                                        | ds.com 🔀 sale                                  | es@intItrends.com                        |