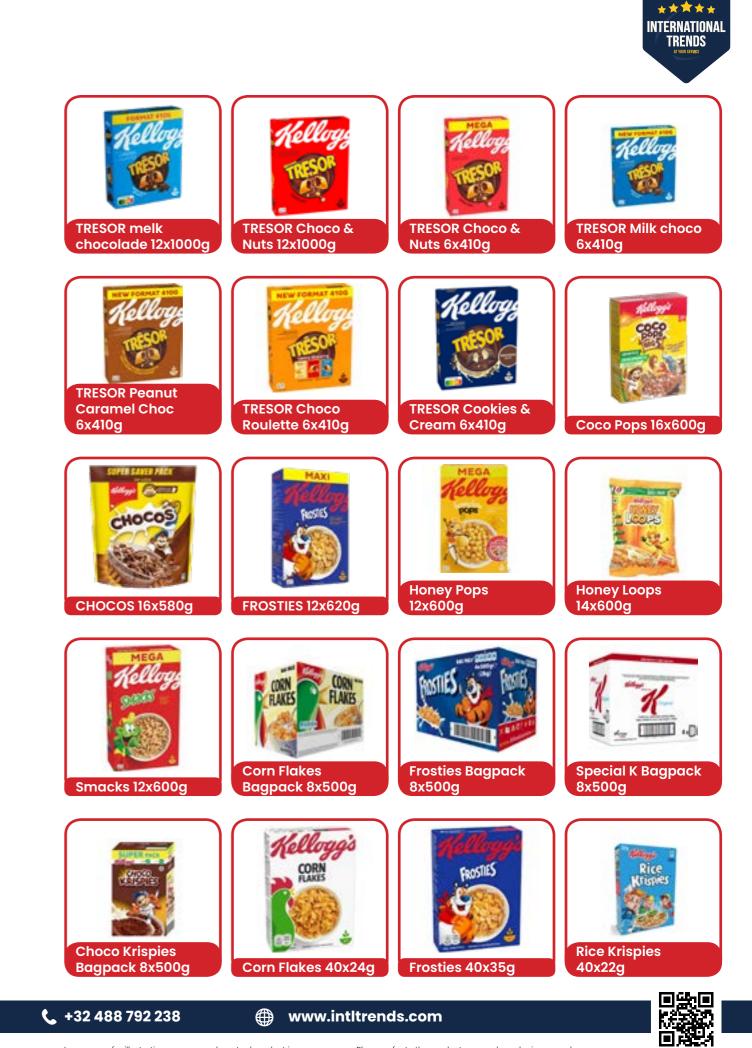

Price, packaging and weight to be confirmed when ordering

Price, packaging and weight to be confirmed when ordering

Price, packaging and weight to be confirmed when ordering

| Kellogg                                                    | J'S                                                    | 1                                              | elloggis                                 |
|------------------------------------------------------------|--------------------------------------------------------|------------------------------------------------|------------------------------------------|
| Choco Krispies   40x35g                                    | All Bran Fruit'n'Fibre<br>40x45g                       | Mix Case 7x(5FL)<br>PPak                       | Country Store   32x40g                   |
| Extra Fruit & Nuts<br>FSV 32x45g                           | Extra Chocolat<br>(Granola) 4x1500g                    | Extra Red Fruit &<br>Nuts (Granola)<br>4x1500g | Country Store<br>(Muesli) 4x2kg          |
| Special K<br>Protein Black<br>Berry/ Pumpkin<br>(10x4x28g) | Special K Protein<br>Coco/ Cacao/<br>Cashew (10x4x28g) | Frosties Graanreep<br>14 x (6x25g)             | Coco Pops<br>Graanreep<br>14x(6x20g)     |
| SPK Choc<br>Graanreep 14 x<br>(6x21.5g)                    | SPK Melk Choc<br>Graanreep 14 x<br>(6x20g)             | SPK Red Fruits<br>14x(6x21.5g)                 | SPK Pro Coco<br>Cocoa & Cashew<br>18x35g |
| SPK Pro Blackcur & Pumpk S 18x35g                          | SPK Chocolate bars<br>30x21.5g                         | Extra Bars ALM/<br>Choc Singles<br>16x32g      | Original 12x40g                          |
| Contact for sales                                          | 🔀 info@intltren                                        | ds.com 🔀 sale                                  | es@intItrends.com                        |