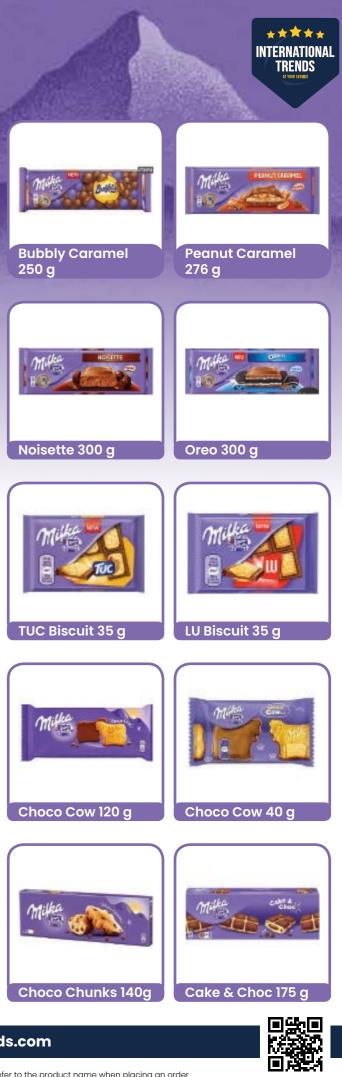

## \*\*\*\*

Price, packaging and weight to be confirmed when ordering

Price, packaging and weight to be confirmed when ordering

| Chocola                                 | tes                                             |                               | Milka                    | 2                            |                         |
|-----------------------------------------|-------------------------------------------------|-------------------------------|--------------------------|------------------------------|-------------------------|
| Millie                                  | Miller Son                                      | Mille Con                     | Millie                   | Multe                        | Milles                  |
| Alpine Milk 100 g                       |                                                 | White 100 g                   | Caramel 100 g            | Whole Nuts 250 g             | Choco Jelly 250 g       |
| Cherry Cream 100 g                      | Oreo 100 g                                      | Daim 100 g                    | Chips Ahoy 100 g         | Raisins & Hazelnuts<br>300 g | Almond Caramel<br>300 g |
| Raisins & Hazelnuts,<br>Hazelnuts 100 g | Collage Caramel,<br>Raspberry 93 g              | Triple Caramel,<br>Choco 90 g | Sandwich Lu,<br>Tuc 87 g | Cake & Choc 35 g             | Choco Grain 126 g       |
| Bubbly Milk 90 g                        |                                                 | Waves Caramel                 | Milk 250 g               | Choco Sticks 112 g           | Choco Biscuits 150g     |
| Contact for sales                       | gre for illustrative purposes only: actual prod |                               | ointltrends.com          | +32 488 792 238              | www.intltrends          |