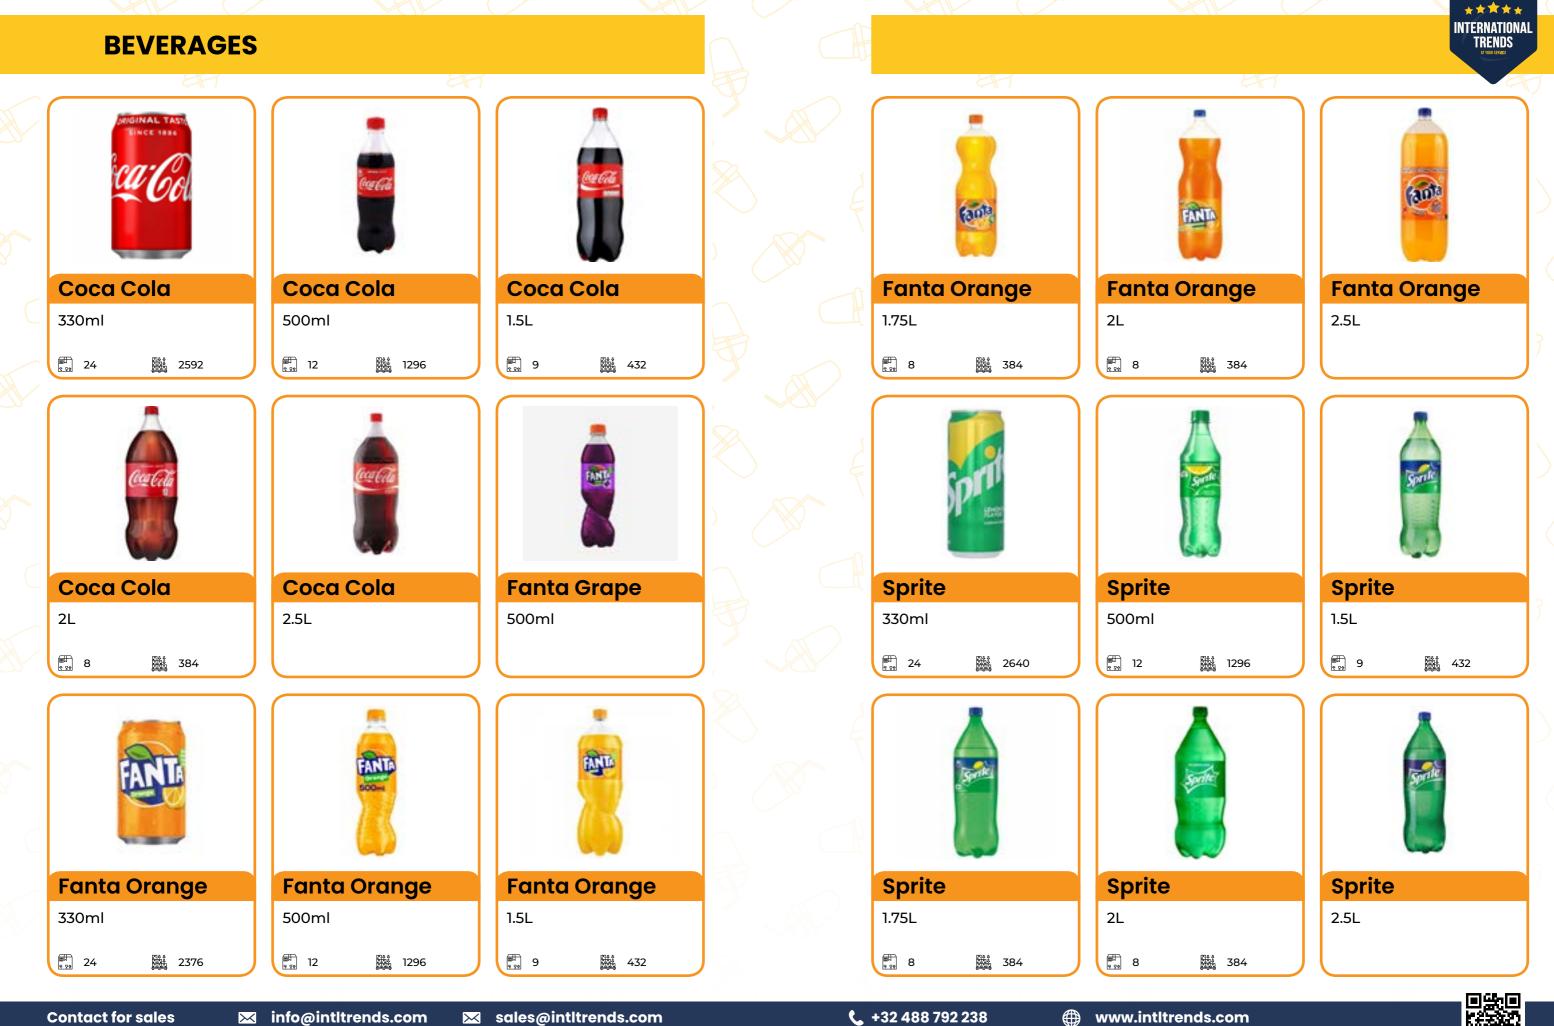

## **BEVERAGES** parkling Grape 250ml Melon & Cream Melon & Cream Strawberry Strawberry Orange 345ml 250ml 250ml 345ml 250ml Raspberry & Chupa Chups Cherry Mango Mango Bubblegum Cream Zero 250ml 345ml 345ml 250ml 250ml