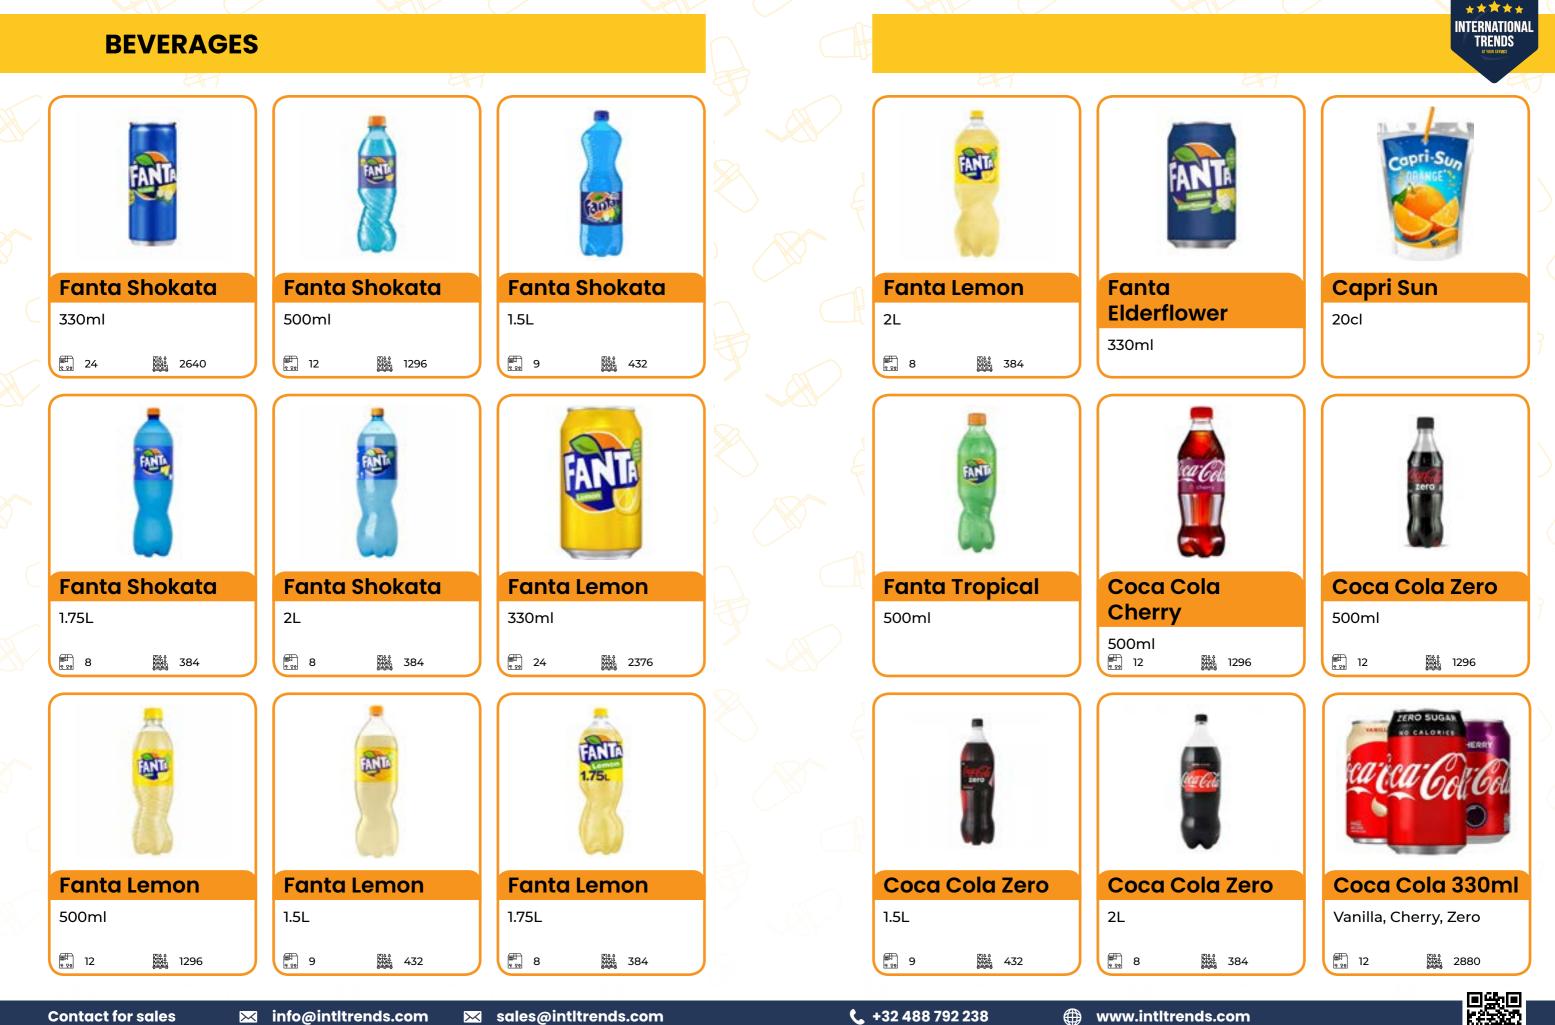

## **BEVERAGES** parkling Grape 250ml Melon & Cream Melon & Cream Strawberry Strawberry Orange 345ml 250ml 250ml 345ml 250ml Raspberry & Chupa Chups Cherry Mango Mango Bubblegum Cream Zero 250ml 345ml 345ml 250ml 250ml