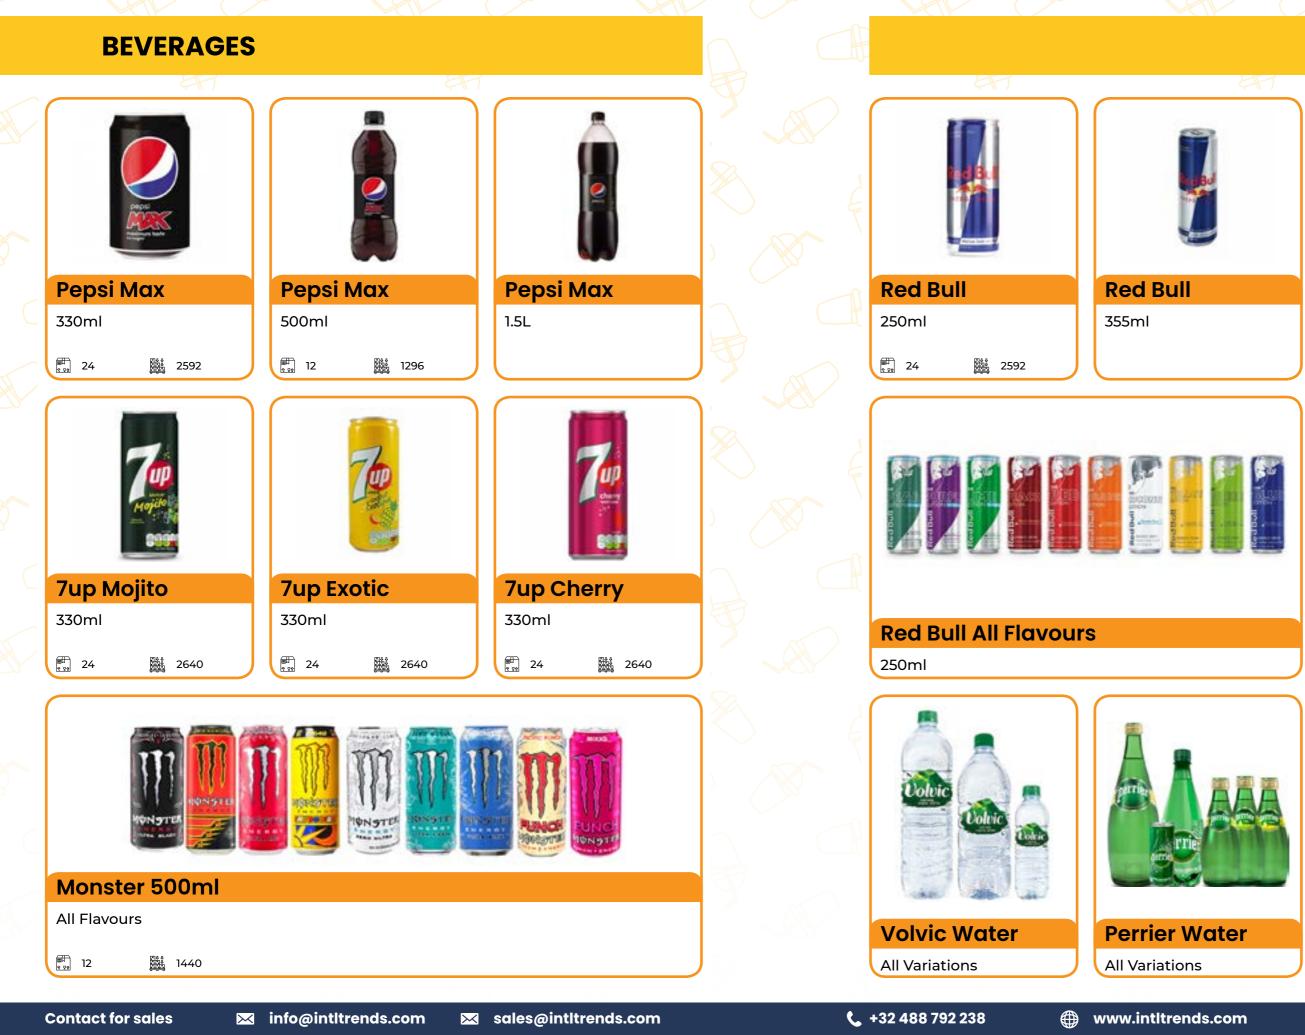

## **BEVERAGES** parkling Grape 250ml Melon & Cream Melon & Cream Strawberry Strawberry Orange 345ml 250ml 250ml 345ml 250ml Raspberry & Chupa Chups Cherry Mango Mango Bubblegum Cream Zero 250ml 345ml 345ml 250ml 250ml