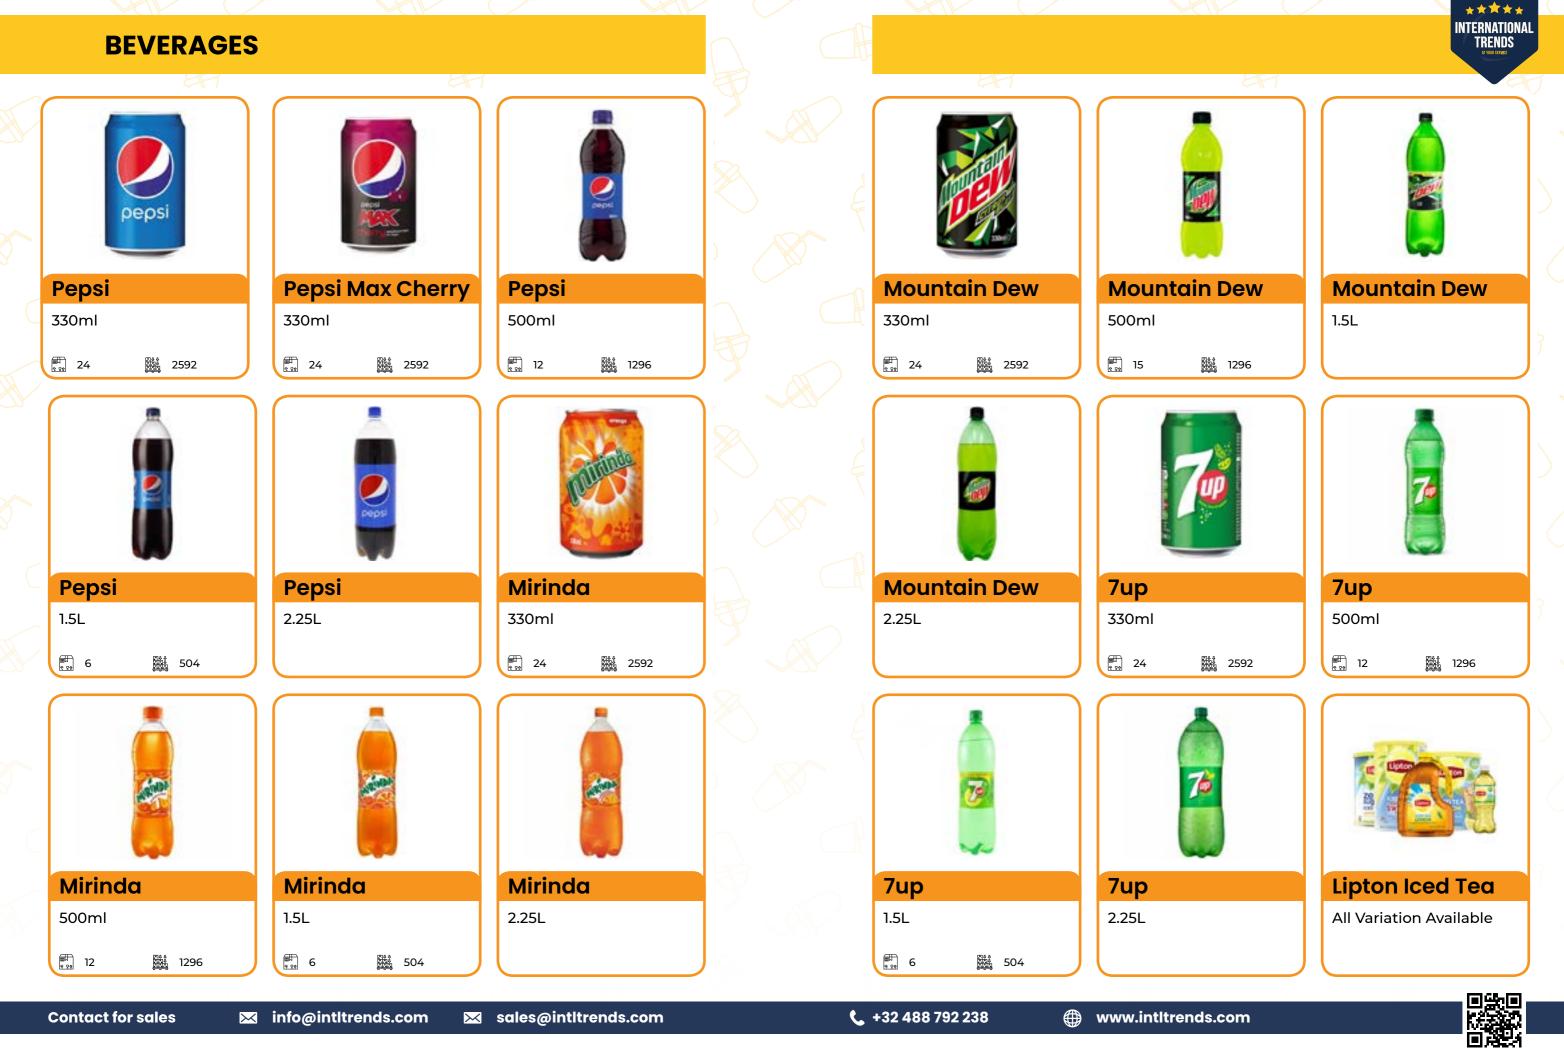

## **BEVERAGES** parkling Grape 250ml Melon & Cream Melon & Cream Strawberry Strawberry Orange 345ml 250ml 250ml 345ml 250ml Raspberry & Chupa Chups Cherry Mango Mango Bubblegum Cream Zero 250ml 345ml 345ml 250ml 250ml